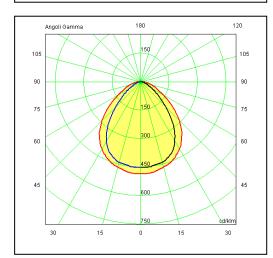

Ring in stainless steel AISI 316L 4mm thick

IK03 IP65 Powered by Citizen Electronics CLL130 6W 660lm 4000K RA80

Tranformer GE - IP67

Dimmable: NO