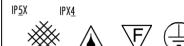

Ring in stainless steel AISI 316L 4mm thick

IK03 IP65 Powered by Citizen Electronics CLL130 6W 660lm 4000K RA80

Tranformer GE - IP67

Dimmable: NO