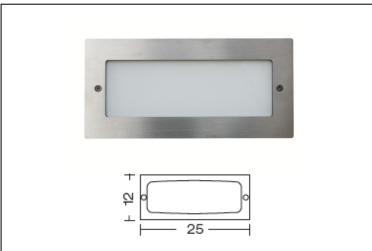

## **Brick Light**

Article 412L6NM

Product type wall recessed

Body material

Die-casting aluminium EN47100, prior the painting process, washed with stones. Painting made by polyester powder with high resistant against oxidation.

Tempered glass diffuser in sand blasted finish 4mm thick and silicon gasket.

Screws in A2 stainless steel

Recessed box is in a high density polyethylene with a security ring in nylon material loaded with 30% glass fibre.

Ring in stainless steel AISI 316L 4mm thick

IK03 IP65 Powered by Citizen Electronics CLL130 6W 660lm 4000K RA80

Tranformer GE - IP67

Dimmable: NO